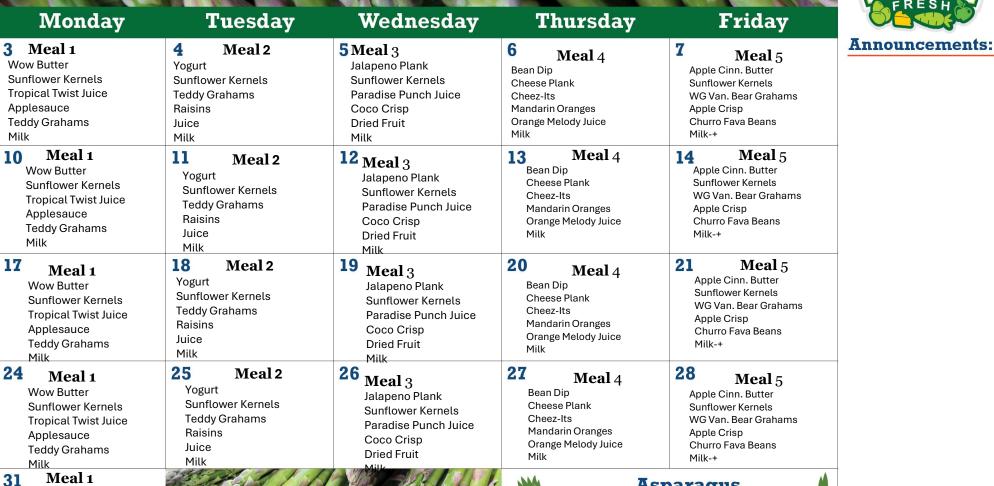

### October 2024 | East Texas Food Bank

TEXAS FARM FRESH Announcements:

| Monday                                                                                                       | Tuesday                                                                                       | Wednesday                                                                                                             | Thursday                                                                                                | Friday                                                                                                  | FRESH                                                                              |
|--------------------------------------------------------------------------------------------------------------|-----------------------------------------------------------------------------------------------|-----------------------------------------------------------------------------------------------------------------------|---------------------------------------------------------------------------------------------------------|---------------------------------------------------------------------------------------------------------|------------------------------------------------------------------------------------|
|                                                                                                              | <b>1</b><br>Yogurt<br>Sunflower Kernels<br>Cinnamon Toast Crunch<br>Raisins<br>Juice<br>Milk  | 2 Meal 3<br>Jalapeno Plank<br>Sunflower Kernels<br>Paradise Punch Juice<br>Corn Crunch<br>Dried Fruit<br>Milk         | 3 Meal 4<br>Bean Dip<br>Ranch Cheese Plank<br>Wheat Crackers<br>Applesauce<br>Power Punch Juice<br>Milk | 4 Meal 5<br>Apple Cinn. Butter<br>Sunflower Kernels<br>Goldfish Pretzels<br>Applesauce<br>Juice<br>Milk | Announcements                                                                      |
| 7 Meal 1                                                                                                     | 8 Meal 2                                                                                      | 9 Meal 3                                                                                                              | <b>10</b> Meal 4                                                                                        | <b>11</b> Meal 5                                                                                        |                                                                                    |
| Wow Butter                                                                                                   | Yogurt                                                                                        | Jalapeno Plank                                                                                                        | Bean Dip                                                                                                | Apple Cinn. Butter                                                                                      |                                                                                    |
| Sunflower Kernels                                                                                            | Sunflower Kernels                                                                             | Sunflower Kernels                                                                                                     | Ranch Cheese Plank                                                                                      | Sunflower Kernels                                                                                       |                                                                                    |
| Tropical Twist Juice                                                                                         | Cinnamon Toast Crunch                                                                         | Paradise Punch Juice                                                                                                  | Wheat Crackers                                                                                          | Goldfish Pretzels                                                                                       |                                                                                    |
| Applesauce                                                                                                   | Raisins                                                                                       | Corn Crunch                                                                                                           | Applesauce                                                                                              | Applesauce                                                                                              |                                                                                    |
| Pretzel                                                                                                      | Juice                                                                                         | Dried Fruit                                                                                                           | Power Punch Juice                                                                                       | Juice                                                                                                   |                                                                                    |
| Milk                                                                                                         | Milk                                                                                          | Milk                                                                                                                  | Milk                                                                                                    | Milk                                                                                                    |                                                                                    |
| <b>14 Meal 1</b>                                                                                             | <b>15</b> Meal 2                                                                              | <b>16</b> Meal 3                                                                                                      | <b>17</b> Meal 4                                                                                        | <b>18</b> Meal 5                                                                                        | -                                                                                  |
| Wow Butter                                                                                                   | Yogurt                                                                                        | Jalapeno Plank                                                                                                        | Bean Dip                                                                                                | Apple Cinn. Butter                                                                                      |                                                                                    |
| Sunflower Kernels                                                                                            | Sunflower Kernels                                                                             | Sunflower Kernels                                                                                                     | Ranch Cheese Plank                                                                                      | Sunflower Kernels                                                                                       |                                                                                    |
| Tropical Twist Juice                                                                                         | Cinnamon Toast Crunch                                                                         | Paradise Punch Juice                                                                                                  | Wheat Crackers                                                                                          | Goldfish Pretzels                                                                                       |                                                                                    |
| Applesauce                                                                                                   | Raisins                                                                                       | Corn Crunch                                                                                                           | Applesauce                                                                                              | Applesauce                                                                                              |                                                                                    |
| Pretzel                                                                                                      | Juice                                                                                         | Dried Fruit                                                                                                           | Power Punch Juice                                                                                       | Juice                                                                                                   |                                                                                    |
| Milk                                                                                                         | Milk                                                                                          | Milk                                                                                                                  | Milk                                                                                                    | Milk                                                                                                    |                                                                                    |
| <b>21 Meal 1</b>                                                                                             | 22 Meal 2                                                                                     | 23 Meal 3                                                                                                             | 24 Meal 4                                                                                               | 25 Meal 5                                                                                               |                                                                                    |
| Wow Butter                                                                                                   | Yogurt                                                                                        | Jalapeno Plank                                                                                                        | Bean Dip                                                                                                | Apple Cinn. Butter                                                                                      |                                                                                    |
| Sunflower Kernels                                                                                            | Sunflower Kernels                                                                             | Sunflower Kernels                                                                                                     | Ranch Cheese Plank                                                                                      | Sunflower Kernels                                                                                       |                                                                                    |
| Tropical Twist Juice                                                                                         | Cinnamon Toast Crunch                                                                         | Paradise Punch Juice                                                                                                  | Wheat Crackers                                                                                          | Goldfish Pretzels                                                                                       |                                                                                    |
| Applesauce                                                                                                   | Raisins                                                                                       | Corn Crunch                                                                                                           | Applesauce                                                                                              | Applesauce                                                                                              |                                                                                    |
| Pretzel                                                                                                      | Juice                                                                                         | Dried Fruit                                                                                                           | Power Punch Juice                                                                                       | Juice                                                                                                   |                                                                                    |
| Milk                                                                                                         | Milk                                                                                          | Milk                                                                                                                  | Milk                                                                                                    | Milk                                                                                                    |                                                                                    |
| <b>28 Meal 1</b><br>Wow Butter<br>Sunflower Kernels<br>Tropical Twist Juice<br>Applesauce<br>Pretzel<br>Milk | 29 Meal 2<br>Yogurt<br>Sunflower Kernels<br>Cinnamon Toast Crunch<br>Raisins<br>Juice<br>Milk | <b>30</b> Meal 3<br>Jalapeno Plank<br>Sunflower Kernels<br>Paradise Punch Juice<br>Corn Crunch<br>Dried Fruit<br>Milk | 31<br>Meal 4<br>Bean Dip<br>Ranch Cheese Plank<br>Wheat Crackers<br>Applesauce                          | Season in Texas<br>Did you<br>There are about 2,5                                                       | ples<br>:: July-November<br>u know?<br>:00 different kinds of<br>the United States |