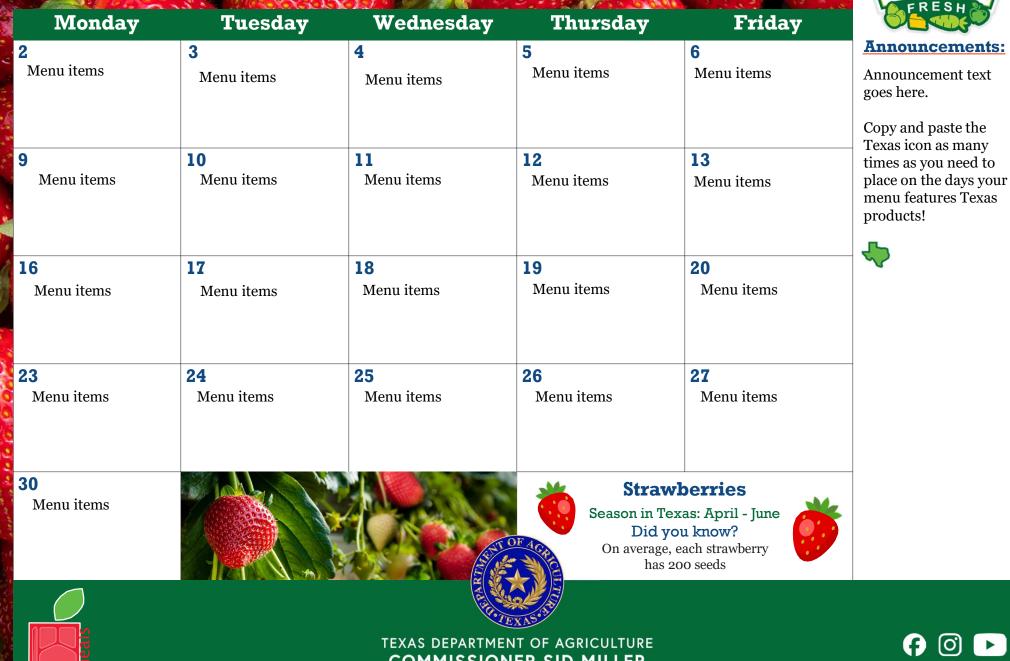

### August 2024 | East Texas Food Bank

|   | Monday                                                                                                       | Tuesday                                                                                                                     | Wednesday                                                                                                             | Thursday                                                                                                     | Friday                                                                                                          | FRESH       |
|---|--------------------------------------------------------------------------------------------------------------|-----------------------------------------------------------------------------------------------------------------------------|-----------------------------------------------------------------------------------------------------------------------|--------------------------------------------------------------------------------------------------------------|-----------------------------------------------------------------------------------------------------------------|-------------|
| N |                                                                                                              | <b>Bell Peppers</b><br>Season in Texas:<br>Iay - June; August - Noven<br>Did you know?<br>Il pepper is left to ripen, the s |                                                                                                                       | 1                                                                                                            | 2                                                                                                               | Announcemen |
|   | 5                                                                                                            | 6                                                                                                                           | 7                                                                                                                     | 8                                                                                                            | 9                                                                                                               |             |
|   | <b>12 Meal 1</b><br>Wow Butter<br>Sunflower Kernels<br>Tropical Twist Juice<br>Applesauce<br>Pretzel<br>Milk | 13 Meal 2<br>Yogurt<br>Sunflower Kernels<br>Cinnamon Toast Crunch<br>Raisins<br>Juice<br>Milk                               | <b>14</b> Meal 3<br>Jalapeno Plank<br>Sunflower Kernels<br>Paradise Punch Juice<br>Corn Crunch<br>Dried Fruit<br>Milk | <b>15</b> Meal 4<br>Bean Dip<br>Ranch Cheese Plank<br>WG Cheez-It<br>Applesauce<br>Power Punch Juice<br>Milk | <b>16</b> Meal 5<br>Apple Cinn. Butter<br>Sunflower Kernels<br>Goldfish Pretzels<br>Applesauce<br>Juice<br>Milk |             |
|   | <b>19 Meal 1</b><br>Wow Butter<br>Sunflower Kernels<br>Tropical Twist Juice<br>Applesauce<br>Pretzel<br>Milk | 20 Meal 2<br>Yogurt<br>Sunflower Kernels<br>Cinnamon Toast Crunch<br>Raisins<br>Juice<br>Milk                               | 21 Meal 3<br>Jalapeno Plank<br>Sunflower Kernels<br>Paradise Punch Juice<br>Corn Crunch<br>Dried Fruit<br>Milk        | <b>22</b> Meal 4<br>Bean Dip<br>Ranch Cheese Plank<br>WG Cheez-It<br>Applesauce<br>Power Punch Juice<br>Milk | <b>23</b> Meal 5<br>Apple Cinn. Butter<br>Sunflower Kernels<br>Goldfish Pretzels<br>Applesauce<br>Juice<br>Milk |             |
|   | <b>26</b> Meal 1<br>Wow Butter<br>Sunflower Kernels<br>Tropical Twist Juice<br>Applesauce<br>Pretzel<br>Milk | 27<br>Meal 2<br>Yogurt<br>Sunflower Kernels<br>Cinnamon Toast Crunch<br>Raisins<br>Juice<br>Milk                            | 28 Meal 3<br>Jalapeno Plank<br>Sunflower Kernels<br>Paradise Punch Juice<br>Corn Crunch<br>Dried Fruit<br>Milk        | 29<br>Meal 4<br>Bean Dip<br>Ranch Cheese Plank<br>WG Cheez-It<br>Applesauce<br>Power Punch Juice             | <b>30</b> Meal 5<br>Apple Cinn. Butter<br>Sunflower Kernals<br>Goldfish Pretzels<br>Applesauce<br>Juice<br>Milk |             |
|   |                                                                                                              |                                                                                                                             |                                                                                                                       |                                                                                                              |                                                                                                                 |             |